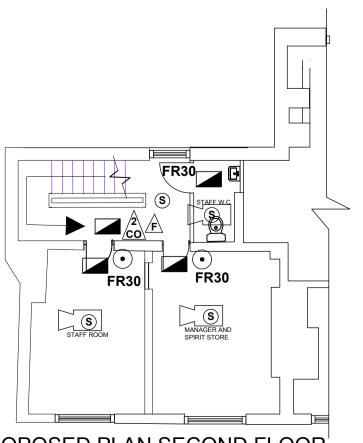

| LEGEND      |                                             |        |                                                      |
|-------------|---------------------------------------------|--------|------------------------------------------------------|
|             | 8 WATT MAINTIANED LUMINAIRE                 | FR30   | 30 MIN PROTECTION FIRE DOOR TO FULLY COMPLY WITH B.S |
| FE          | 8 WATT MAINTAINED FIRE<br>EXIT LUMINAIRE    | (H) RR | HEAT RATE RISE<br>DETECTOR                           |
|             | NON MAINTAINED 8 WATT<br>LUMINAIRE          | S      | OPTICAL SMOKE DETECTOR                               |
| <b>2 CO</b> | FIRE EXTINGUISHER CO2                       | •      | CALL POINT                                           |
| F           | FIRE EXTINGUISHER<br>FOAM                   |        | SOUNDER                                              |
| B           | FIRE BLANKET                                | FHRR   | FIXED HEAT RATE<br>RISE DETECTOR                     |
| W           | NON MAINTAINED WATER PROOF 8 WATT LUMINAIRE |        | CALL BEACON MOBILITY W.C LIT<br>AND SOUNDER CALL     |

PROPOSED PLAN SECOND FLOOR

SCALE 1:100

USE ONLY WRITTEN OR CALCULATED DIMENSIONS.
DO NOT SCALE. THIS DRAWING MUST ONLY BE USED FOR THE PURPOSE INTENDED,
ALL DIMENSIONS MUST BE CONFIRMED ON SITE.

A 10.04 OUTSIDE LANDSCALE REMOVED