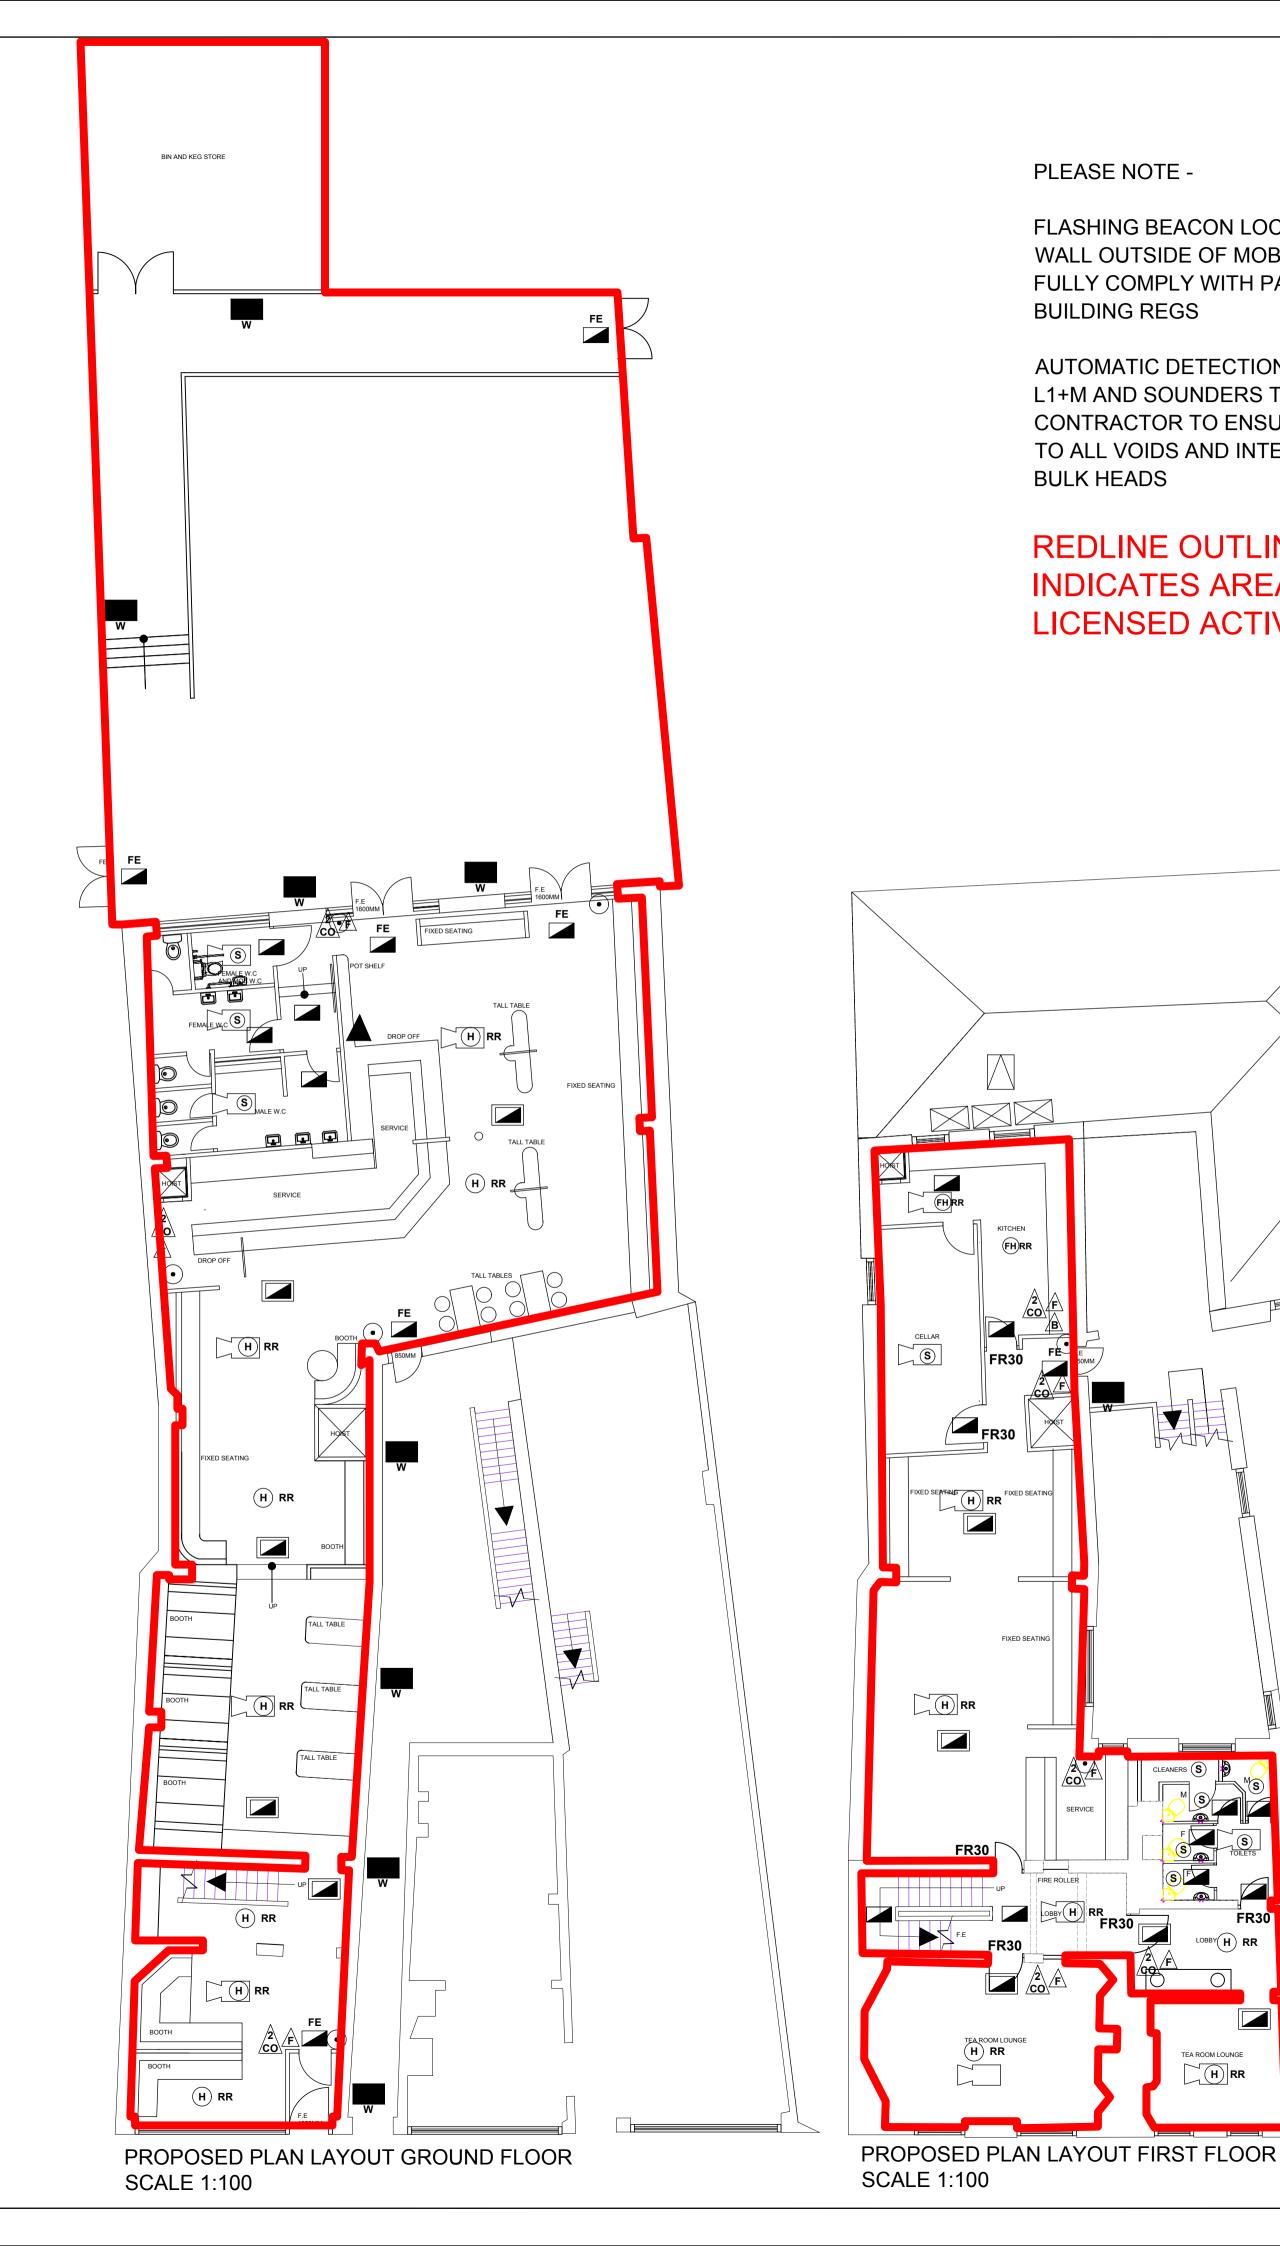

PLEASE NOTE -

FLASHING BEACON LOCATED ON WALL OUTSIDE OF MOBILITY W.C TO FULLY COMPLY WITH PART M OF **BUILDING REGS** 

**AUTOMATIC DETECTION SYSTEM** L1+M AND SOUNDERS THROUGHOUT CONTRACTOR TO ENSURE APPLIED TO ALL VOIDS AND INTERNALS OF **BULK HEADS** 

REDLINE OUTLINE **INDICATES AREAS OF** LICENSED ACTIVITIES

HRR

Emergency Lighting: emergency lighting is in compliance with BS5266 Part 1, Category M2 and will provide maintained emergency lighting for 3 hours duration.

Fire alarm to be installed as an L1 system by proposed contractor

Fire Alarm: the proposed fire alarm will be in accordance with BS5839 Part 1 and BS9999 and installations will be LPC approved and undertaken by an LPC approved installer to LPS 1014.

| LEGEND      |                                             |        |                                                      |
|-------------|---------------------------------------------|--------|------------------------------------------------------|
|             | 8 WATT MAINTIANED LUMINAIRE                 | FR30   | 30 MIN PROTECTION FIRE DOOR TO FULLY COMPLY WITH B.S |
| FE          | 8 WATT MAINTAINED FIRE<br>EXIT LUMINAIRE    | (H) RR | HEAT RATE RISE<br>DETECTOR                           |
|             | NON MAINTAINED 8 WATT<br>LUMINAIRE          | S      | OPTICAL SMOKE DETECTOR                               |
| <b>2 CO</b> | FIRE EXTINGUISHER CO2                       | •      | CALL POINT                                           |
| F           | FIRE EXTINGUISHER<br>FOAM                   |        | SOUNDER                                              |
| B           | FIRE BLANKET                                | FHRR   | FIXED HEAT RATE<br>RISE DETECTOR                     |
| W           | NON MAINTAINED WATER PROOF 8 WATT LUMINAIRE |        | CALL BEACON MOBILITY W.C LIT<br>AND SOUNDER CALL     |